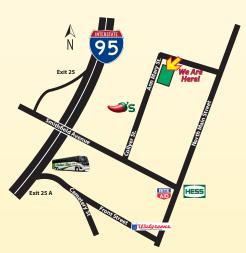

50 Ann Mary Street Pawtucket, RI 02860

#### **TRAVELING 95 NORTH:**

Take Exit 25-A and continue straight up to North Main St. Turn left onto North Main Street (at Walgreens), Turn left at traffic light onto Smithfield Avenue (at Hess Station) Turn right at Collyer Street, (enter Shaw's plaza) Collyer Street turns into Ann Mary Street, Pho Horn's is on the right after Shaws

#### **TRAVELING 95 SOUTH:**

Take Exit 25, turn left at Smithfield Avenue, Turn left at traffic light onto Collyer Street, (enter Shaw's plaza) Collyer St. turns into Ann Mary Street, Pho Horn's is on the right after Shaws

#### **TRAVELING 146 SOUTH:** Take Branch Avenue Exit

Turn left at Branch Avenue, Turn left onto Silver Spring Street, Turn right onto Smithfield Ave (at Chelo's Restaurant), At 2nd traffic light turn left onto Collyer Street, (enter Shaw's plaza) Collyer St. turns into Ann Mary Street Pho Horn's is on the right after Shaws

LOCATED IN SHAW'S PLAZA 50 Ann Mary Street, Pawtucket, RI 02860 **CHECK FOR ONLINE SPECIALS** WWW.PHOHORNS.COM

401-365-6278

Dine In • Take Out • Catering

\$15.00 Minimum Charge