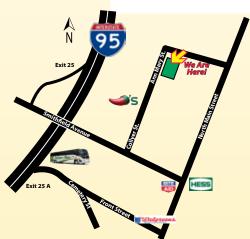

#### **TRAVELING 95 NORTH:**

Take Exit 25-A and continue straight up to North Main St. Turn left onto North Main Street (at Walgreens), Turn left at traffic light onto Smithfield Avenue (at Hess Station) Turn right at Collyer Street,

(enter Shaw's plaza) Collyer Street turns into Ann Mary Street, Pho Horn's is on the right after Shaws

#### **TRAVELING 95 SOUTH:**

Take Exit 25, turn left at Smithfield Avenue. Turn left at traffic light onto Collyer Street, (enter Shaw's plaza) Collyer St. turns into Ann Mary Street, Pho Horn's is on the right after Shaws

#### **TRAVELING 146 SOUTH:**

Take Branch Avenue Exit

Turn left at Branch Avenue, Turn left onto Silver Spring Street, Turn right onto Smithfield Ave (at Chelo's Restaurant), At 2nd traffic light turn left onto Collyer Street, (enter Shaw's plaza) Collyer St. turns into Ann Mary Street Pho Horn's is on the right after Shaws

LOCATED IN SHAW'S PLAZA 50 Ann Mary Street, Pawtucket, RI 02860 **CHECK FOR ONLINE SPECIALS** WWW.PHOHORNS.COM

401-365-6278

Dine In • Take Out • Catering

\$15.00 Minimum Charge